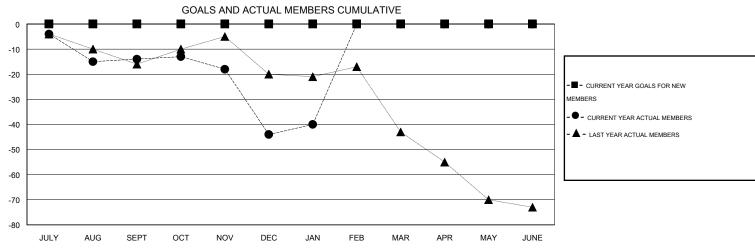

## MONTHLY MEMBERSHIP PROGRESS REPORT

District 16 B

Results as of: 2/17/2014 11:17:44AM

## GMT: ED LECIUS LOCATION NEW JERSEY GMT CA 1

| Clubs                 |                  |                     |                            |                             | Members               |                    |                       |                              |                             |  |
|-----------------------|------------------|---------------------|----------------------------|-----------------------------|-----------------------|--------------------|-----------------------|------------------------------|-----------------------------|--|
| RESULTS FOR 2013-2014 |                  |                     |                            |                             | RESULTS FOR 2013-2014 |                    |                       |                              |                             |  |
| QUARTER               | NEW CLUB<br>GOAL | ACTUAL NEW<br>CLUBS | ACTUAL<br>DROPPED<br>CLUBS | ACTUAL NET<br>GAIN/<br>LOSS | QUARTER               | NEW MEMBER<br>GOAL | ACTUAL NEW<br>MEMBERS | ACTUAL<br>DROPPED<br>MEMBERS | ACTUAL NET<br>GAIN/<br>LOSS |  |
| JULY/AUG/SEPT         | 0                | 0                   | 0                          | 0                           | JULY/AUG/SEPT         | 0                  | 15                    | 29                           | -14                         |  |
| OCT/NOV/DEC           | 0                | 1                   | 1                          | 0                           | OCT/NOV/DEC           | 0                  | 30                    | 60                           | -30                         |  |
| JAN/FEB/MAR           | 0                | 0                   | 0                          | 0                           | JAN/FEB/MAR           | 0                  | 10                    | 6                            | 4                           |  |
| APR/MAY/JUNE          | 0                | 0                   | 0                          | 0                           | APR/MAY/JUNE          | 0                  | 0                     | 0                            | 0                           |  |